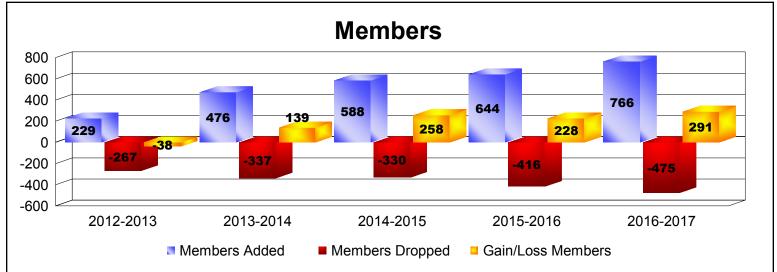

District 3234H1 As of June 2017 Cumulative

| Year      | New<br>Clubs | Dropped<br>Clubs | Gain/<br>Loss<br>Clubs | New<br>Members | Charter<br>Members | Reinstate<br>Members | Transfer<br>Members | Total<br>Member<br>Added | Total<br>Members<br>Dropped | Gain/<br>Loss<br>Members |
|-----------|--------------|------------------|------------------------|----------------|--------------------|----------------------|---------------------|--------------------------|-----------------------------|--------------------------|
| 2012-2013 | 0            | 0                | 0                      | 213            | 0                  | 11                   | 5                   | 229                      | -267                        | -38                      |
| 2013-2014 | 5            | 0                | 5                      | 312            | 109                | 28                   | 27                  | 476                      | -337                        | 139                      |
| 2014-2015 | 10           | 0                | 10                     | 345            | 220                | 13                   | 10                  | 588                      | -330                        | 258                      |
| 2015-2016 | 8            | 0                | 8                      | 399            | 193                | 15                   | 37                  | 644                      | -416                        | 228                      |
| 2016-2017 | 8            | -1               | 7                      | 494            | 235                | 29                   | 8                   | 766                      | -475                        | 291                      |
| Average   | 6            | 0                | 6                      | 353            | 151                | 19                   | 17                  | 541                      | -365                        | 176                      |