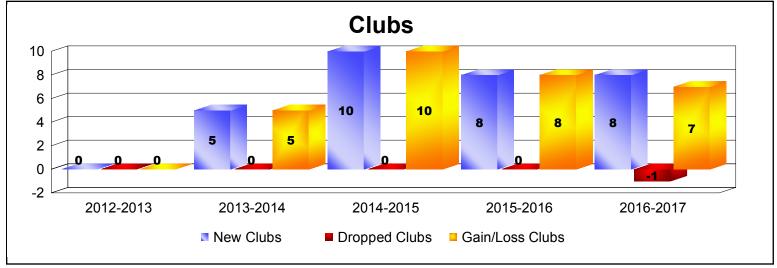

District 3234H1 As of June 2017 Cumulative

| Year      | New<br>Clubs | Dropped<br>Clubs | Gain/<br>Loss<br>Clubs | New<br>Members | Charter<br>Members | Reinstate<br>Members | Transfer<br>Members | Total<br>Member<br>Added | Total<br>Members<br>Dropped | Gain/<br>Loss<br>Members |
|-----------|--------------|------------------|------------------------|----------------|--------------------|----------------------|---------------------|--------------------------|-----------------------------|--------------------------|
| 2012-2013 | 0            | 0                | 0                      | 213            | 0                  | 11                   | 5                   | 229                      | -267                        | -38                      |
| 2013-2014 | 5            | 0                | 5                      | 312            | 109                | 28                   | 27                  | 476                      | -337                        | 139                      |
| 2014-2015 | 10           | 0                | 10                     | 345            | 220                | 13                   | 10                  | 588                      | -330                        | 258                      |
| 2015-2016 | 8            | 0                | 8                      | 399            | 193                | 15                   | 37                  | 644                      | -416                        | 228                      |
| 2016-2017 | 8            | -1               | 7                      | 494            | 235                | 29                   | 8                   | 766                      | -475                        | 291                      |
| Average   | 6            | 0                | 6                      | 353            | 151                | 19                   | 17                  | 541                      | -365                        | 176                      |